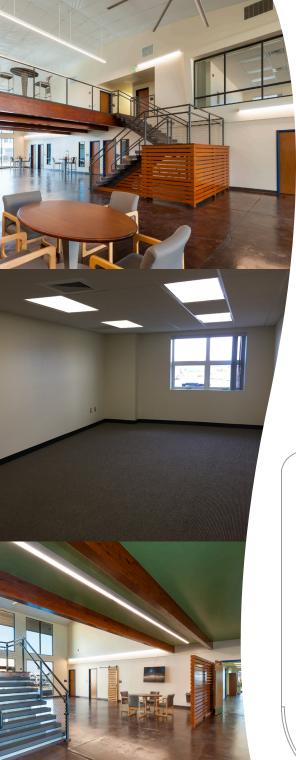

# consider your future here at HOST Park ...

This renovated 15,000 sq. ft. building includes an oceanview conference room and a large collaborative space with outdoor movein ready space for small-scale technology demonstrations.