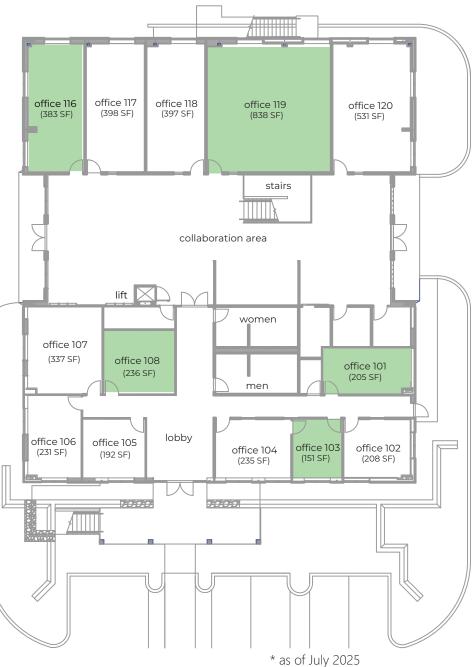

#### 1<sup>st</sup> floor

available space in green\*

**Natural Energy Laboratory of Hawaii Authority** 

73-4460 Queen Ka'ahumanu Hwy. #138 Kailua-Kona, HI 96740 (808) 327-9585 leasing@NELHA.org nelha.hawaii.gov

office #103 available after July 31, 2025