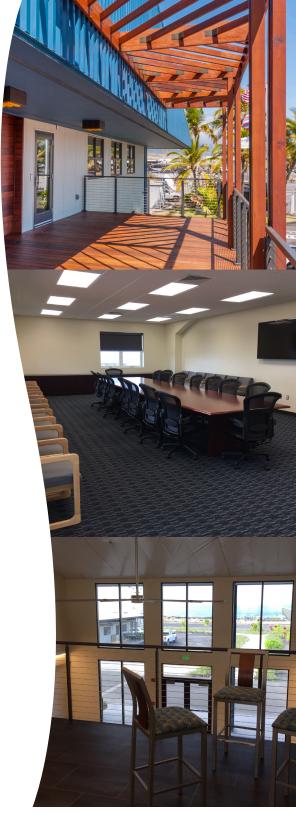

# consider your future here at HOST Park ...

This renovated 15,000 sq. ft. building includes an oceanview conference room and a large collaborative space with outdoor movein ready space for small-scale technology demonstrations.