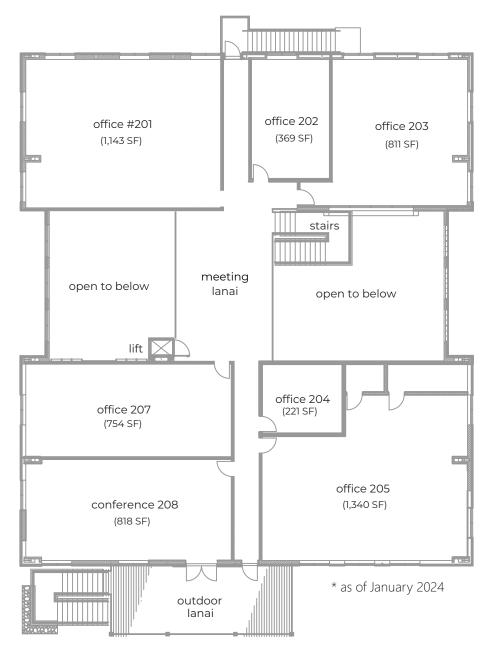

### 2<sup>nd</sup> floor

no availability\*

**Natural Energy Laboratory of Hawaii Authority** 

73-4460 Queen Ka'ahumanu Hwy. #138 Kailua-Kona, HI 96740 (808) 327-9585 leasing@NELHA.org

nelha.hawaii.gov