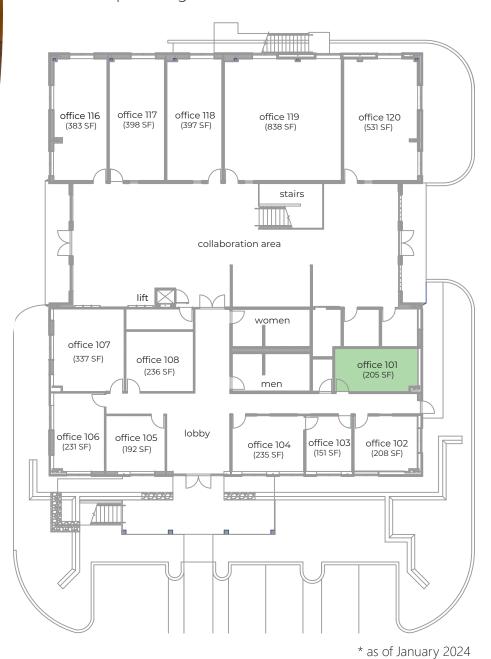

### 1st floor

available space in green\*

Natural Energy Laboratory of Hawaii Authority 73-4460 Queen Ka'ahumanu Hwy. #138 Kailua-Kona, HI 96740 (808) 327-9585 leasing@NELHA.org nelha.hawaii.gov