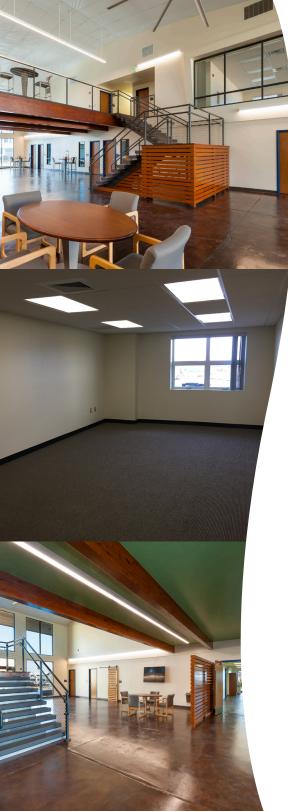

# consider your future here at HOST Park ...

This renovated 15,000 sq. ft. building includes an oceanview conference room and a large collaborative space with outdoor move-in ready space for small-scale technology demonstrations.