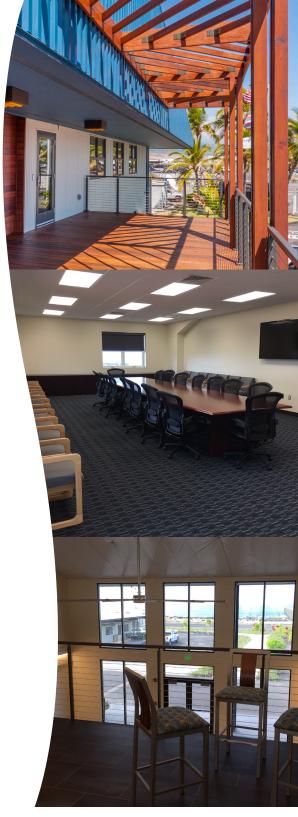

#### features

- security, parking and mailboxes
- business planning services
- co-working space
- state-of-the-art conference room
- air-conditioned by deep seawater
- outdoor lanai and ocean views
- outdoor demonstration space
- base rent: \$2.23 \$2.55/sq. ft.
- no CAM charges
- access to latest HOST Park news
- free wi-fi available
- shared kitchen amenities

# consider your future here at HOST Park ...

This renovated 15,000 sq. ft. building includes an oceanview conference room and a large collaborative space with outdoor move-in ready space for small-scale technology demonstrations.

This makes it the perfect place for businesses to innovate, collaborate and demonstrate their technologies.

Take your business to the next level. Consider your future here at HOST Park.

Natural Energy Laboratory of Hawaii Authority 73-4460 Queen Ka'ahumanu Hwy. #138 Kailua-Kona, HI 96740 (808) 327-9585 leasing@NELHA.org nelha.hawaii.gov