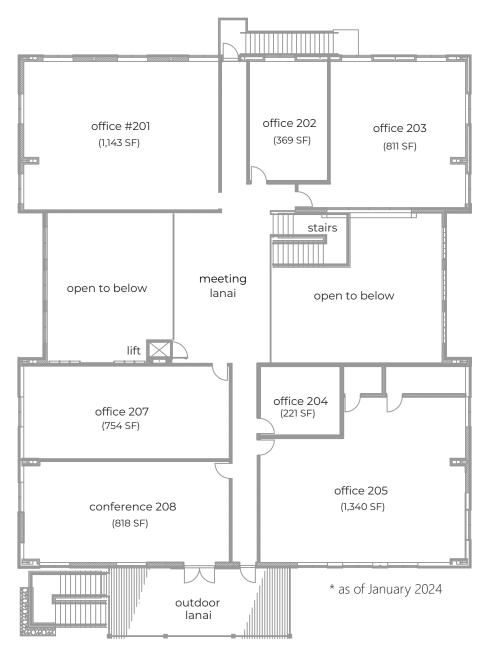

### 2<sup>nd</sup> floor

no availability\*

**Natural Energy Laboratory of Hawaii Authority** 

73-4460 Queen Ka'ahumanu Hwy. #138 Kailua-Kona, HI 96740 (808) 327-9585 leasing@NELHA.org nelha.hawaii.gov