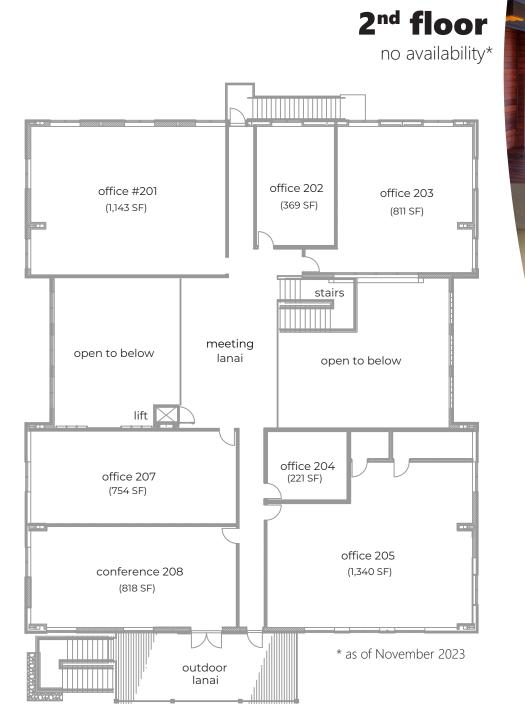

aborative space with outdoor move-in ready space for smallscale technology demonstrations.

This makes it the perfect place for businesses to innovate, collaborate and demonstrate their technologies.

Take your business to the next level. Consider your future here at HOST Park.



#### Natural Energy Laboratory of Hawaii Authority

73-4460 Queen Ka'ahumanu Hwy. #138 Kailua-Kona, HI 96740 (808) 327-9585 leasing@NELHA.org nelha.hawaii.gov





## Hale 'lako OFFICE SPACE FOR LEASE

## 1<sup>st</sup> floor

available space in green\*



\* as of November 2023



#### Natural Energy Laboratory of Hawaii Authority 73-4460 Queen Ka'ahumanu Hwy #138

73-4460 Queen Ka'ahumanu Hwy. #138 Kailua-Kona, HI 96740 (808) 327-9585 leasing@NELHA.org nelha.hawaii.gov



### Hale 'lako OFFICE SPACE FOR LEASE







#### Natural Energy Laboratory of Hawaii Authority

73-4460 Queen Ka'ahumanu Hwy. #138 Kailua-Kona, HI 96740 (808) 327-9585 leasing@NELHA.org nelha.hawaii.gov