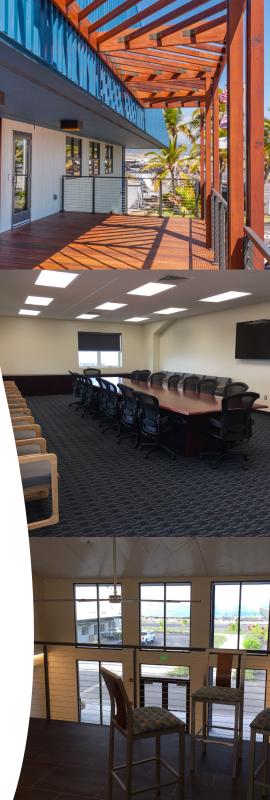

#### features

- security, parking and mailboxes
- business planning services
- co-working space
- state-of-the-art conference room
- air-conditioned by deep seawater
- outdoor lanai and ocean views
- outdoor demonstration space
- base rent: \$2.23 \$2.55/sq. ft.
- no CAM charges
- access to latest HOST Park news
- free wi-fi available
- shared kitchen amenities

# consider your future here at HOST Park ...

This renovated 15,000 sq. ft. building includes an oceanview conference room and a large collaborative space with outdoor move-in ready space for smallscale technology demonstrations.

This makes it the perfect place for businesses to innovate, collaborate and demonstrate their technologies.

Take your business to the next level. Consider your future here at HOST Park.