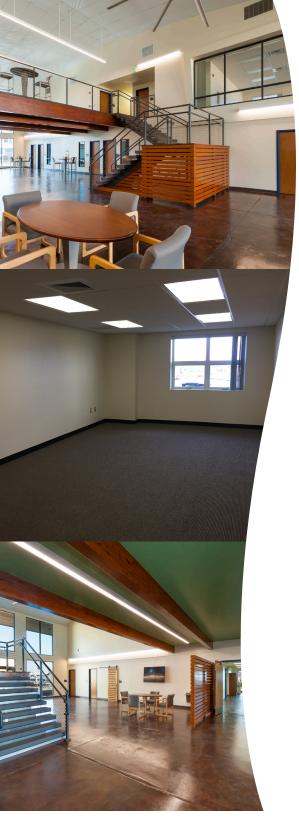

# consider your future here at HOST Park ...

This renovated 15,000 sq. ft. building includes an oceanview conference room and a large collaborative space with outdoor move-in ready space for smallscale technology demonstrations.

This makes it the perfect place for businesses to innovate, collaborate and demonstrate their technologies.

Take your business to the next level. Consider your future here at HOST Park.