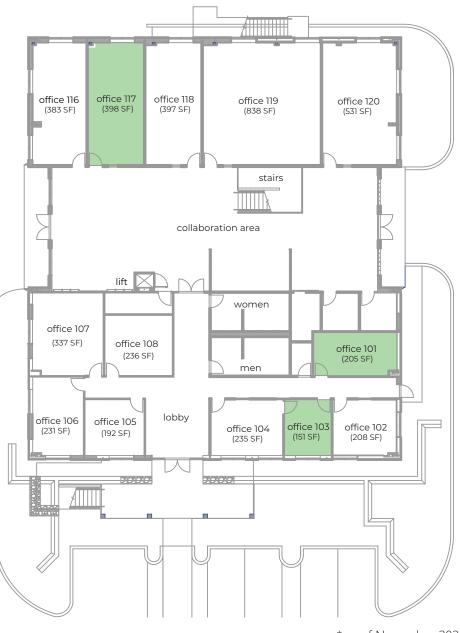

\$2.23 \$2.55/sq. ft.
- no CAM charges
- access to latest HOST Park news
- free wi-fi available
- shared kitchen amenities

# consider your future here at HOST Park ...

This renovated 15,000 sq. ft. building includes an oceanview conference room and a large collaborative space with outdoor move-in ready space for smallscale technology demonstrations.

This makes it the perfect place for businesses to innovate, collaborate and demonstrate their technologies.

Take your business to the next level. Consider your future here at HOST Park.



#### Natural Energy Laboratory of Hawaii Authority

73-4460 Queen Ka'ahumanu Hwy. #138 Kailua-Kona, HI 96740 (808) 327-9585 leasing@NELHA.org nelha.hawaii.gov





## Hale 'lako OFFICE SPACE FOR LEASE

## 1<sup>st</sup> floor

available space in green\*



\* as of November 2023



#### Natural Energy Laboratory of Hawaii Authority 73-4460 Queen Ka'ahumanu Hwy #138

73-4460 Queen Ka'ahumanu Hwy. #138 Kailua-Kona, HI 96740 (808) 327-9585 leasing@NELHA.org nelha.hawaii.gov



### Hale 'lako OFFICE SPACE FOR LEASE







#### Natural Energy Laboratory of Hawaii Authority

73-4460 Queen Ka'ahumanu Hwy. #138 Kailua-Kona, HI 96740 (808) 327-9585 leasing@NELHA.org nelha.hawaii.gov