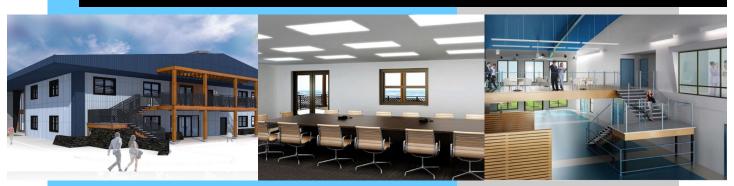

## Hale Iako Incubator

This recently renovated two story innovation hub has office space available for rent. The 15,000 sq ft building includes a conference room and extensive collaborative space with outdoor move in ready space for small scale technology demonstrations.

#### **FEATURES**

- Security, Parking and Mailboxes
- Business planning services
- Co-working space and conference room
- Cooled with deep sea water
- Outdoor lanai and ocean views
- Outdoor demonstration space
- Base rent: \$2.00 to \$2.25/sq ft
- No CAM charges