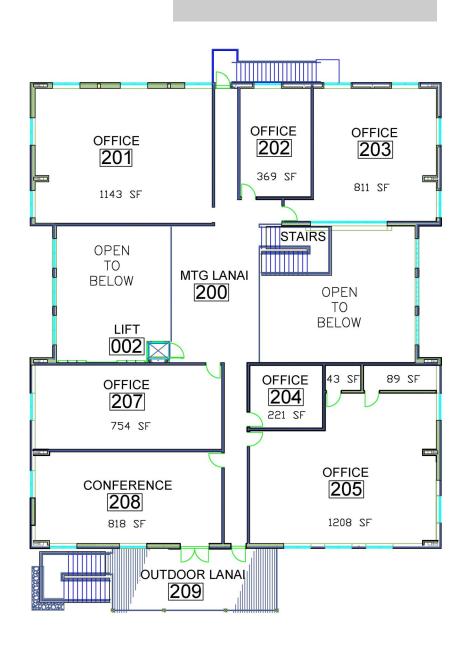

### 2nd Floor Available Space in Green

NO AVAILABILITY\*

\* As of March 2021

73-4460 Queen Kaahumanu Hwy, #101 Kailua Kona, HI 96740

Phone: 808-327-9585 X244

Fax: 808-327-9586 Email: leasing@nelha.org Web: nelha.hawaii.gov