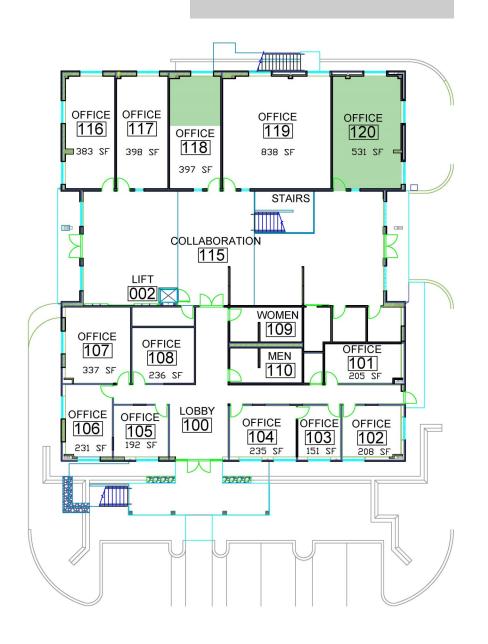

### **1st Floor Available Space in Green**

#### **AVAILABILITY\***

- Co-share Office 118
- Office 120
- \* As of March 2021

73-4460 Queen Kaahumanu Hwy, #101 Kailua Kona, HI 96740

Phone: 808-327-9585 X244

Fax: 808-327-9586 Email: leasing@nelha.org Web: nelha.hawaii.gov